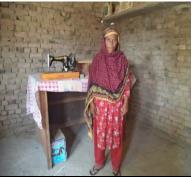

| UC Name                        | Bago Daho                   |
|--------------------------------|-----------------------------|
| Village                        | Bago Daho                   |
| LIP Number                     | BGD/0849                    |
| Name of Beneficiary            | Nazeeran                    |
| Beneficiary's Father's Name  ☐ | Din Mohammad                |
| Beneficiary's Husband's Name   | Mohamma Murad               |
| Type of Asset Provided         | Cow                         |
| Current Status 1. Present,     |                             |
| 2. Sold,                       |                             |
| 3. Theft,                      |                             |
| 4. Other                       | 1. Present with Beneficiary |