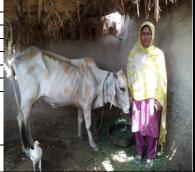

| UC Name                      | Bago Daho                   | 1 113       |
|------------------------------|-----------------------------|-------------|
| Village                      | Bago Daho                   | 21/1        |
| LIP Number                   | BGD/0834                    | <b>SPOL</b> |
| Name of Beneficiary          | Mst Sukhan                  |             |
| Beneficiary's Father's Name® | Adr Rehman                  |             |
| Beneficiary's Husband's Name | Habibullah                  |             |
| Type of Asset Provided       | Cow                         | C SALE      |
| Current Status 1. Present,   |                             | 1           |
| 2. Sold,                     |                             | -           |
| 3. Theft,                    |                             |             |
| 4. Other                     | 1. Present with Beneficiary |             |
|                              |                             | 4           |
|                              |                             |             |