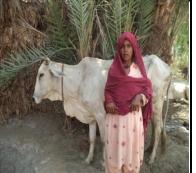

| UC Name                      | Bago Daho                   | 1 113       |
|------------------------------|-----------------------------|-------------|
| Village                      | Bago Daho                   | 21/1        |
| LIP Number                   | BGD/0834                    | <b>SPOL</b> |
| Name of Beneficiary          | Mst Sukhan                  |             |
| Beneficiary's Father's Name® | Adr Rehman                  |             |
| Beneficiary's Husband's Name | Habibullah                  |             |
| Type of Asset Provided       | Cow                         | C SALE      |
| Current Status 1. Present,   |                             | 1           |
| 2. Sold,                     |                             | -           |
| 3. Theft,                    |                             |             |
| 4. Other                     | 1. Present with Beneficiary |             |
|                              |                             | 4           |
|                              |                             |             |