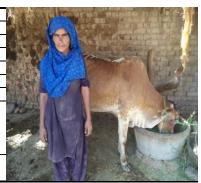

| UC Name                      | Bago Daho                   | 1 113       |
|------------------------------|-----------------------------|-------------|
| Village                      | Bago Daho                   | 21/1        |
| LIP Number                   | BGD/0834                    | <b>SPOL</b> |
| Name of Beneficiary          | Mst Sukhan                  |             |
| Beneficiary's Father's Name® | Adr Rehman                  |             |
| Beneficiary's Husband's Name | Habibullah                  |             |
| Type of Asset Provided       | Cow                         | C SALE      |
| Current Status 1. Present,   |                             | 1           |
| 2. Sold,                     |                             | -           |
| 3. Theft,                    |                             |             |
| 4. Other                     | 1. Present with Beneficiary |             |
|                              |                             | 4           |
|                              |                             |             |