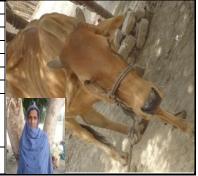

| UC Name                      | Bago Daho                   |  |
|------------------------------|-----------------------------|--|
| Village                      | Choto Dakhan                |  |
| LIP Number                   | BGD/0037                    |  |
| Name of Beneficiary          | Amna                        |  |
| Beneficiary's Father's Name® | Mohammad Anwar              |  |
| Beneficiary's Husband's Name | Abdul Satar                 |  |
| Type of Asset Provided       | Cow                         |  |
| Current Status 1. Present,   |                             |  |
| 2. Sold,                     |                             |  |
| 3. Theft,                    |                             |  |
| 4. Other                     | 1. Present with Beneficiary |  |
|                              | ,                           |  |