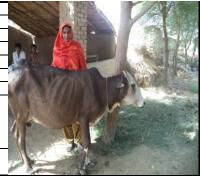

| UC Name                      | Bago Daho                   |  |
|------------------------------|-----------------------------|--|
| Village                      | Bago Daho                   |  |
| LIP Number                   | BGD/0840                    |  |
| Name of Beneficiary          | Mai Hafizan                 |  |
| Beneficiary's Father's Name  | Fiaz Mohammad               |  |
| Beneficiary's Husband's Name | Wali Dad                    |  |
| Type of Asset Provided       | Cow                         |  |
| Current Status 1. Present,   |                             |  |
| 2. Sold,                     | 1. Present with Beneficiary |  |
| 3. Theft,                    | (Cow Sold and purchased     |  |
| 4. Other                     | Buffalo Calf)               |  |
|                              |                             |  |