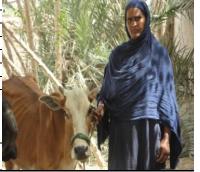

| UC Name                        | Bago Daho                   |
|--------------------------------|-----------------------------|
| Village                        | Bago Daho                   |
| LIP Number                     | BGD/0849                    |
| Name of Beneficiary            | Nazeeran                    |
| Beneficiary's Father's Name  ☐ | Din Mohammad                |
| Beneficiary's Husband's Name   | Mohamma Murad               |
| Type of Asset Provided         | Cow                         |
| Current Status 1. Present,     |                             |
| 2. Sold,                       |                             |
| 3. Theft,                      |                             |
| 4. Other                       | 1. Present with Beneficiary |