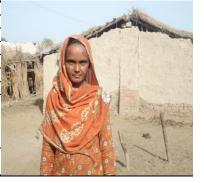

| UC Name                      | Bago Daho                   |  |
|------------------------------|-----------------------------|--|
| Village                      | Bago Daho                   |  |
| LIP Number                   | BGD/0840                    |  |
| Name of Beneficiary          | Mai Hafizan                 |  |
| Beneficiary's Father's Name  | Fiaz Mohammad               |  |
| Beneficiary's Husband's Name | Wali Dad                    |  |
| Type of Asset Provided       | Cow                         |  |
| Current Status 1. Present,   |                             |  |
| 2. Sold,                     | 1. Present with Beneficiary |  |
| 3. Theft,                    | (Cow Sold and purchased     |  |
| 4. Other                     | Buffalo Calf)               |  |
|                              |                             |  |