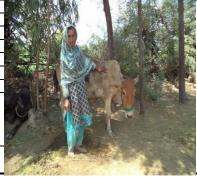

| UC Name                      | Bago Daho                   |  |
|------------------------------|-----------------------------|--|
| Village                      | Bago Daho                   |  |
| LIP Number                   | BGD/0840                    |  |
| Name of Beneficiary          | Mai Hafizan                 |  |
| Beneficiary's Father's Name  | Fiaz Mohammad               |  |
| Beneficiary's Husband's Name | Wali Dad                    |  |
| Type of Asset Provided       | Cow                         |  |
| Current Status 1. Present,   |                             |  |
| 2. Sold,                     | 1. Present with Beneficiary |  |
| 3. Theft,                    | (Cow Sold and purchased     |  |
| 4. Other                     | Buffalo Calf)               |  |
|                              |                             |  |