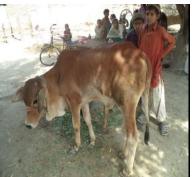

| UC Name                      | Bago Daho                   |  |
|------------------------------|-----------------------------|--|
| Village                      | Bago Daho                   |  |
| LIP Number                   | BGD/0840                    |  |
| Name of Beneficiary          | Mai Hafizan                 |  |
| Beneficiary's Father's Name  | Fiaz Mohammad               |  |
| Beneficiary's Husband's Name | Wali Dad                    |  |
| Type of Asset Provided       | Cow                         |  |
| Current Status 1. Present,   |                             |  |
| 2. Sold,                     | 1. Present with Beneficiary |  |
| 3. Theft,                    | (Cow Sold and purchased     |  |
| 4. Other                     | Buffalo Calf)               |  |
|                              |                             |  |