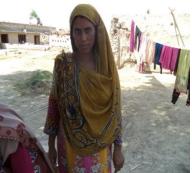

| UC Name                        | Bago Daho                   |
|--------------------------------|-----------------------------|
| Village                        | Bago Daho                   |
| LIP Number                     | BGD/0849                    |
| Name of Beneficiary            | Nazeeran                    |
| Beneficiary's Father's Name  ☐ | Din Mohammad                |
| Beneficiary's Husband's Name   | Mohamma Murad               |
| Type of Asset Provided         | Cow                         |
| Current Status 1. Present,     |                             |
| 2. Sold,                       |                             |
| 3. Theft,                      |                             |
| 4. Other                       | 1. Present with Beneficiary |