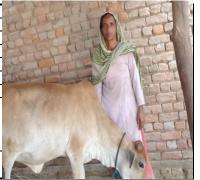

| UC Name                      | Bago Daho                   |  |
|------------------------------|-----------------------------|--|
| Village                      | Bago Daho                   |  |
| LIP Number                   | BGD/0840                    |  |
| Name of Beneficiary          | Mai Hafizan                 |  |
| Beneficiary's Father's Name  | Fiaz Mohammad               |  |
| Beneficiary's Husband's Name | Wali Dad                    |  |
| Type of Asset Provided       | Cow                         |  |
| Current Status 1. Present,   |                             |  |
| 2. Sold,                     | 1. Present with Beneficiary |  |
| 3. Theft,                    | (Cow Sold and purchased     |  |
| 4. Other                     | Buffalo Calf)               |  |
|                              |                             |  |