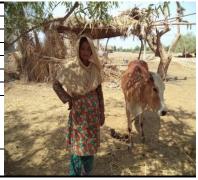

| UC Name                      | Bago Daho                   |  |
|------------------------------|-----------------------------|--|
| Village                      | Bago Daho                   |  |
| LIP Number                   | BGD/0840                    |  |
| Name of Beneficiary          | Mai Hafizan                 |  |
| Beneficiary's Father's Name  | Fiaz Mohammad               |  |
| Beneficiary's Husband's Name | Wali Dad                    |  |
| Type of Asset Provided       | Cow                         |  |
| Current Status 1. Present,   |                             |  |
| 2. Sold,                     | 1. Present with Beneficiary |  |
| 3. Theft,                    | (Cow Sold and purchased     |  |
| 4. Other                     | Buffalo Calf)               |  |
|                              |                             |  |