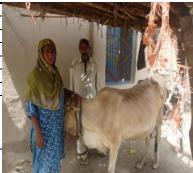

| UC Name                      | Bago Daho                   | 1 113       |
|------------------------------|-----------------------------|-------------|
| Village                      | Bago Daho                   | 21/1        |
| LIP Number                   | BGD/0834                    | <b>SPOL</b> |
| Name of Beneficiary          | Mst Sukhan                  |             |
| Beneficiary's Father's Name® | Adr Rehman                  |             |
| Beneficiary's Husband's Name | Habibullah                  |             |
| Type of Asset Provided       | Cow                         | C SALE      |
| Current Status 1. Present,   |                             | 1           |
| 2. Sold,                     |                             | -           |
| 3. Theft,                    |                             |             |
| 4. Other                     | 1. Present with Beneficiary |             |
|                              |                             | 4           |
|                              |                             |             |