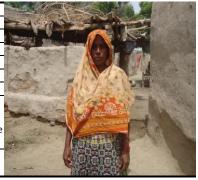

| UC Name                        | Bago Daho                   |
|--------------------------------|-----------------------------|
| Village                        | Bago Daho                   |
| LIP Number                     | BGD/0849                    |
| Name of Beneficiary            | Nazeeran                    |
| Beneficiary's Father's Name  ☐ | Din Mohammad                |
| Beneficiary's Husband's Name   | Mohamma Murad               |
| Type of Asset Provided         | Cow                         |
| Current Status 1. Present,     |                             |
| 2. Sold,                       |                             |
| 3. Theft,                      |                             |
| 4. Other                       | 1. Present with Beneficiary |