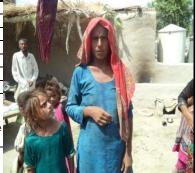

| UC Name                      | Bago Daho                   |  |
|------------------------------|-----------------------------|--|
| Village                      | Bago Daho                   |  |
| LIP Number                   | BGD/0840                    |  |
| Name of Beneficiary          | Mai Hafizan                 |  |
| Beneficiary's Father's Name  | Fiaz Mohammad               |  |
| Beneficiary's Husband's Name | Wali Dad                    |  |
| Type of Asset Provided       | Cow                         |  |
| Current Status 1. Present,   |                             |  |
| 2. Sold,                     | 1. Present with Beneficiary |  |
| 3. Theft,                    | (Cow Sold and purchased     |  |
| 4. Other                     | Buffalo Calf)               |  |
|                              |                             |  |