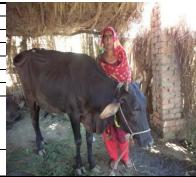

| UC Name                        | Bago Daho                   |
|--------------------------------|-----------------------------|
| Village                        | Bago Daho                   |
| LIP Number                     | BGD/0849                    |
| Name of Beneficiary            | Nazeeran                    |
| Beneficiary's Father's Name  ☐ | Din Mohammad                |
| Beneficiary's Husband's Name   | Mohamma Murad               |
| Type of Asset Provided         | Cow                         |
| Current Status 1. Present,     |                             |
| 2. Sold,                       |                             |
| 3. Theft,                      |                             |
| 4. Other                       | 1. Present with Beneficiary |