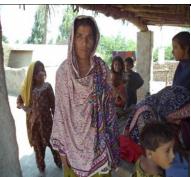

| UC Name                      | Bago Daho                   |  |
|------------------------------|-----------------------------|--|
| Village                      | Bago Daho                   |  |
| LIP Number                   | BGD/0840                    |  |
| Name of Beneficiary          | Mai Hafizan                 |  |
| Beneficiary's Father's Name  | Fiaz Mohammad               |  |
| Beneficiary's Husband's Name | Wali Dad                    |  |
| Type of Asset Provided       | Cow                         |  |
| Current Status 1. Present,   |                             |  |
| 2. Sold,                     | 1. Present with Beneficiary |  |
| 3. Theft,                    | (Cow Sold and purchased     |  |
| 4. Other                     | Buffalo Calf)               |  |
|                              |                             |  |