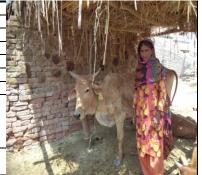

| UC Name                      | Bago Daho                   |  |
|------------------------------|-----------------------------|--|
| Village                      | Bago Daho                   |  |
| LIP Number                   | BGD/0840                    |  |
| Name of Beneficiary          | Mai Hafizan                 |  |
| Beneficiary's Father's Name  | Fiaz Mohammad               |  |
| Beneficiary's Husband's Name | Wali Dad                    |  |
| Type of Asset Provided       | Cow                         |  |
| Current Status 1. Present,   |                             |  |
| 2. Sold,                     | 1. Present with Beneficiary |  |
| 3. Theft,                    | (Cow Sold and purchased     |  |
| 4. Other                     | Buffalo Calf)               |  |
|                              |                             |  |