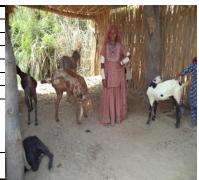

| UC Name                      | Bago Daho                   |  |
|------------------------------|-----------------------------|--|
| Village                      | Bago Daho                   |  |
| LIP Number                   | BGD/0840                    |  |
| Name of Beneficiary          | Mai Hafizan                 |  |
| Beneficiary's Father's Name  | Fiaz Mohammad               |  |
| Beneficiary's Husband's Name | Wali Dad                    |  |
| Type of Asset Provided       | Cow                         |  |
| Current Status 1. Present,   |                             |  |
| 2. Sold,                     | 1. Present with Beneficiary |  |
| 3. Theft,                    | (Cow Sold and purchased     |  |
| 4. Other                     | Buffalo Calf)               |  |
|                              |                             |  |