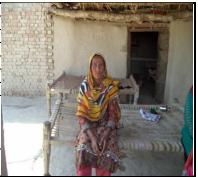

| UC Name                      | Bago Daho                   | 1 113       |
|------------------------------|-----------------------------|-------------|
| Village                      | Bago Daho                   | 21/1        |
| LIP Number                   | BGD/0834                    | <b>SPOL</b> |
| Name of Beneficiary          | Mst Sukhan                  |             |
| Beneficiary's Father's Name® | Adr Rehman                  |             |
| Beneficiary's Husband's Name | Habibullah                  |             |
| Type of Asset Provided       | Cow                         | C SALE      |
| Current Status 1. Present,   |                             | 1           |
| 2. Sold,                     |                             | -           |
| 3. Theft,                    |                             |             |
| 4. Other                     | 1. Present with Beneficiary |             |
|                              |                             | 4           |
|                              |                             |             |