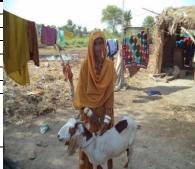

| UC Name                      | Bago Daho                   | 1 113       |
|------------------------------|-----------------------------|-------------|
| Village                      | Bago Daho                   | 21/1        |
| LIP Number                   | BGD/0834                    | <b>SPOL</b> |
| Name of Beneficiary          | Mst Sukhan                  |             |
| Beneficiary's Father's Name® | Adr Rehman                  |             |
| Beneficiary's Husband's Name | Habibullah                  |             |
| Type of Asset Provided       | Cow                         | C SALE      |
| Current Status 1. Present,   |                             | 1           |
| 2. Sold,                     |                             | -           |
| 3. Theft,                    |                             |             |
| 4. Other                     | 1. Present with Beneficiary |             |
|                              |                             | 4           |
|                              |                             |             |