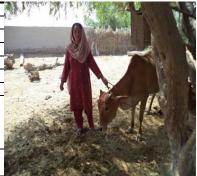

| UC Name                        | Bago Daho                   |
|--------------------------------|-----------------------------|
| Village                        | Bago Daho                   |
| LIP Number                     | BGD/0849                    |
| Name of Beneficiary            | Nazeeran                    |
| Beneficiary's Father's Name  ☐ | Din Mohammad                |
| Beneficiary's Husband's Name   | Mohamma Murad               |
| Type of Asset Provided         | Cow                         |
| Current Status 1. Present,     |                             |
| 2. Sold,                       |                             |
| 3. Theft,                      |                             |
| 4. Other                       | 1. Present with Beneficiary |