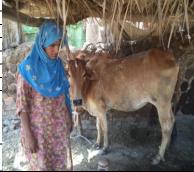

| UC Name                        | Bago Daho                   |
|--------------------------------|-----------------------------|
| Village                        | Bago Daho                   |
| LIP Number                     | BGD/0849                    |
| Name of Beneficiary            | Nazeeran                    |
| Beneficiary's Father's Name  ☐ | Din Mohammad                |
| Beneficiary's Husband's Name   | Mohamma Murad               |
| Type of Asset Provided         | Cow                         |
| Current Status 1. Present,     |                             |
| 2. Sold,                       |                             |
| 3. Theft,                      |                             |
| 4. Other                       | 1. Present with Beneficiary |