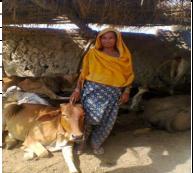

| UC Name                      | Bago Daho                   | 1 113       |
|------------------------------|-----------------------------|-------------|
| Village                      | Bago Daho                   | 21/1        |
| LIP Number                   | BGD/0834                    | <b>SPOL</b> |
| Name of Beneficiary          | Mst Sukhan                  |             |
| Beneficiary's Father's Name® | Adr Rehman                  |             |
| Beneficiary's Husband's Name | Habibullah                  |             |
| Type of Asset Provided       | Cow                         | C SALE      |
| Current Status 1. Present,   |                             | 1           |
| 2. Sold,                     |                             | -           |
| 3. Theft,                    |                             |             |
| 4. Other                     | 1. Present with Beneficiary |             |
|                              |                             | 4           |
|                              |                             |             |