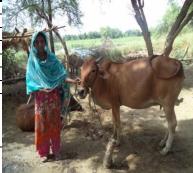

| UC Name                      | Bago Daho                   | 1 113       |
|------------------------------|-----------------------------|-------------|
| Village                      | Bago Daho                   | 21/1        |
| LIP Number                   | BGD/0834                    | <b>SPOL</b> |
| Name of Beneficiary          | Mst Sukhan                  |             |
| Beneficiary's Father's Name® | Adr Rehman                  |             |
| Beneficiary's Husband's Name | Habibullah                  |             |
| Type of Asset Provided       | Cow                         | C SALE      |
| Current Status 1. Present,   |                             | 1           |
| 2. Sold,                     |                             | -           |
| 3. Theft,                    |                             |             |
| 4. Other                     | 1. Present with Beneficiary |             |
|                              |                             | 4           |
|                              |                             |             |