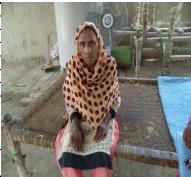

| UC Name                        | Bago Daho                   |
|--------------------------------|-----------------------------|
| Village                        | Bago Daho                   |
| LIP Number                     | BGD/0849                    |
| Name of Beneficiary            | Nazeeran                    |
| Beneficiary's Father's Name  ☐ | Din Mohammad                |
| Beneficiary's Husband's Name   | Mohamma Murad               |
| Type of Asset Provided         | Cow                         |
| Current Status 1. Present,     |                             |
| 2. Sold,                       |                             |
| 3. Theft,                      |                             |
| 4. Other                       | 1. Present with Beneficiary |