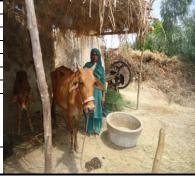

| UC Name                        | Bago Daho                   |
|--------------------------------|-----------------------------|
| Village                        | Bago Daho                   |
| LIP Number                     | BGD/0849                    |
| Name of Beneficiary            | Nazeeran                    |
| Beneficiary's Father's Name  ☐ | Din Mohammad                |
| Beneficiary's Husband's Name   | Mohamma Murad               |
| Type of Asset Provided         | Cow                         |
| Current Status 1. Present,     |                             |
| 2. Sold,                       |                             |
| 3. Theft,                      |                             |
| 4. Other                       | 1. Present with Beneficiary |