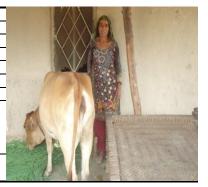

| UC Name                        | Bago Daho                   |
|--------------------------------|-----------------------------|
| Village                        | Bago Daho                   |
| LIP Number                     | BGD/0849                    |
| Name of Beneficiary            | Nazeeran                    |
| Beneficiary's Father's Name  ☐ | Din Mohammad                |
| Beneficiary's Husband's Name   | Mohamma Murad               |
| Type of Asset Provided         | Cow                         |
| Current Status 1. Present,     |                             |
| 2. Sold,                       |                             |
| 3. Theft,                      |                             |
| 4. Other                       | 1. Present with Beneficiary |