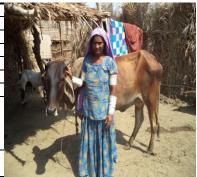

| UC Name                      | Bago Daho                   |  |
|------------------------------|-----------------------------|--|
| Village                      | Bago Daho                   |  |
| LIP Number                   | BGD/0840                    |  |
| Name of Beneficiary          | Mai Hafizan                 |  |
| Beneficiary's Father's Name  | Fiaz Mohammad               |  |
| Beneficiary's Husband's Name | Wali Dad                    |  |
| Type of Asset Provided       | Cow                         |  |
| Current Status 1. Present,   |                             |  |
| 2. Sold,                     | 1. Present with Beneficiary |  |
| 3. Theft,                    | (Cow Sold and purchased     |  |
| 4. Other                     | Buffalo Calf)               |  |
|                              |                             |  |