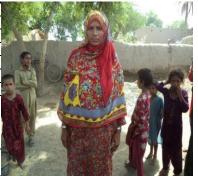

| UC Name                      | Bago Daho                   | 1 113       |
|------------------------------|-----------------------------|-------------|
| Village                      | Bago Daho                   | 21/1        |
| LIP Number                   | BGD/0834                    | <b>SPOL</b> |
| Name of Beneficiary          | Mst Sukhan                  |             |
| Beneficiary's Father's Name® | Adr Rehman                  |             |
| Beneficiary's Husband's Name | Habibullah                  |             |
| Type of Asset Provided       | Cow                         | C SALE      |
| Current Status 1. Present,   |                             | 1           |
| 2. Sold,                     |                             | -           |
| 3. Theft,                    |                             |             |
| 4. Other                     | 1. Present with Beneficiary |             |
|                              |                             | 4           |
|                              |                             |             |