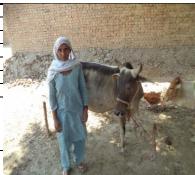

| UC Name                        | Bago Daho                   |
|--------------------------------|-----------------------------|
| Village                        | Bago Daho                   |
| LIP Number                     | BGD/0849                    |
| Name of Beneficiary            | Nazeeran                    |
| Beneficiary's Father's Name  ☐ | Din Mohammad                |
| Beneficiary's Husband's Name   | Mohamma Murad               |
| Type of Asset Provided         | Cow                         |
| Current Status 1. Present,     |                             |
| 2. Sold,                       |                             |
| 3. Theft,                      |                             |
| 4. Other                       | 1. Present with Beneficiary |