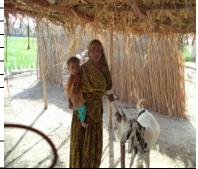

| UC Name                        | Bago Daho                   |
|--------------------------------|-----------------------------|
| Village                        | Bago Daho                   |
| LIP Number                     | BGD/0849                    |
| Name of Beneficiary            | Nazeeran                    |
| Beneficiary's Father's Name  ☐ | Din Mohammad                |
| Beneficiary's Husband's Name   | Mohamma Murad               |
| Type of Asset Provided         | Cow                         |
| Current Status 1. Present,     |                             |
| 2. Sold,                       |                             |
| 3. Theft,                      |                             |
| 4. Other                       | 1. Present with Beneficiary |