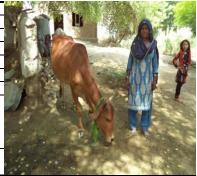

| UC Name                      | Bago Daho                   |  |
|------------------------------|-----------------------------|--|
| Village                      | Bago Daho                   |  |
| LIP Number                   | BGD/0840                    |  |
| Name of Beneficiary          | Mai Hafizan                 |  |
| Beneficiary's Father's Name  | Fiaz Mohammad               |  |
| Beneficiary's Husband's Name | Wali Dad                    |  |
| Type of Asset Provided       | Cow                         |  |
| Current Status 1. Present,   |                             |  |
| 2. Sold,                     | 1. Present with Beneficiary |  |
| 3. Theft,                    | (Cow Sold and purchased     |  |
| 4. Other                     | Buffalo Calf)               |  |
|                              |                             |  |