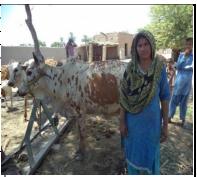

| UC Name                        | Bago Daho                   |
|--------------------------------|-----------------------------|
| Village                        | Bago Daho                   |
| LIP Number                     | BGD/0849                    |
| Name of Beneficiary            | Nazeeran                    |
| Beneficiary's Father's Name  ☐ | Din Mohammad                |
| Beneficiary's Husband's Name   | Mohamma Murad               |
| Type of Asset Provided         | Cow                         |
| Current Status 1. Present,     |                             |
| 2. Sold,                       |                             |
| 3. Theft,                      |                             |
| 4. Other                       | 1. Present with Beneficiary |