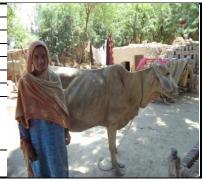

| UC Name                      | Bago Daho                   | 1 113       |
|------------------------------|-----------------------------|-------------|
| Village                      | Bago Daho                   | 21/1        |
| LIP Number                   | BGD/0834                    | <b>SPOL</b> |
| Name of Beneficiary          | Mst Sukhan                  |             |
| Beneficiary's Father's Name® | Adr Rehman                  |             |
| Beneficiary's Husband's Name | Habibullah                  |             |
| Type of Asset Provided       | Cow                         | C SALE      |
| Current Status 1. Present,   |                             | 1           |
| 2. Sold,                     |                             | -           |
| 3. Theft,                    |                             |             |
| 4. Other                     | 1. Present with Beneficiary |             |
|                              |                             | 4           |
|                              |                             |             |