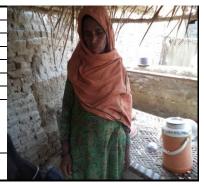

| UC Name                      | Bago Daho                   | 1 113       |
|------------------------------|-----------------------------|-------------|
| Village                      | Bago Daho                   | 21/1        |
| LIP Number                   | BGD/0834                    | <b>SPOL</b> |
| Name of Beneficiary          | Mst Sukhan                  |             |
| Beneficiary's Father's Name® | Adr Rehman                  |             |
| Beneficiary's Husband's Name | Habibullah                  |             |
| Type of Asset Provided       | Cow                         | C SALE      |
| Current Status 1. Present,   |                             | 1           |
| 2. Sold,                     |                             | -           |
| 3. Theft,                    |                             |             |
| 4. Other                     | 1. Present with Beneficiary |             |
|                              |                             | 4           |
|                              |                             |             |