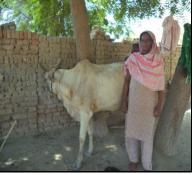

| UC Name                      | Bago Daho                   |  |
|------------------------------|-----------------------------|--|
| Village                      | Bago Daho                   |  |
| LIP Number                   | BGD/0840                    |  |
| Name of Beneficiary          | Mai Hafizan                 |  |
| Beneficiary's Father's Name  | Fiaz Mohammad               |  |
| Beneficiary's Husband's Name | Wali Dad                    |  |
| Type of Asset Provided       | Cow                         |  |
| Current Status 1. Present,   |                             |  |
| 2. Sold,                     | 1. Present with Beneficiary |  |
| 3. Theft,                    | (Cow Sold and purchased     |  |
| 4. Other                     | Buffalo Calf)               |  |
|                              |                             |  |