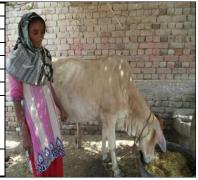

| UC Name                      | Bago Daho                   | 1 113       |
|------------------------------|-----------------------------|-------------|
| Village                      | Bago Daho                   | 21/1        |
| LIP Number                   | BGD/0834                    | <b>SPOL</b> |
| Name of Beneficiary          | Mst Sukhan                  |             |
| Beneficiary's Father's Name® | Adr Rehman                  |             |
| Beneficiary's Husband's Name | Habibullah                  |             |
| Type of Asset Provided       | Cow                         | C SALE      |
| Current Status 1. Present,   |                             | 1           |
| 2. Sold,                     |                             | -           |
| 3. Theft,                    |                             |             |
| 4. Other                     | 1. Present with Beneficiary |             |
|                              |                             | 4           |
|                              |                             |             |