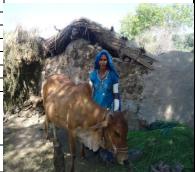

| UC Name                      | Bago Daho                   | 1 113       |
|------------------------------|-----------------------------|-------------|
| Village                      | Bago Daho                   | 21/1        |
| LIP Number                   | BGD/0834                    | <b>SPOL</b> |
| Name of Beneficiary          | Mst Sukhan                  |             |
| Beneficiary's Father's Name® | Adr Rehman                  |             |
| Beneficiary's Husband's Name | Habibullah                  |             |
| Type of Asset Provided       | Cow                         | C SALE      |
| Current Status 1. Present,   |                             | 1           |
| 2. Sold,                     |                             | -           |
| 3. Theft,                    |                             |             |
| 4. Other                     | 1. Present with Beneficiary |             |
|                              |                             | 4           |
|                              |                             |             |