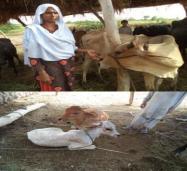

| UC Name                      | Bago Daho                   |  |
|------------------------------|-----------------------------|--|
| Village                      | Bago Daho                   |  |
| LIP Number                   | BGD/0840                    |  |
| Name of Beneficiary          | Mai Hafizan                 |  |
| Beneficiary's Father's Name  | Fiaz Mohammad               |  |
| Beneficiary's Husband's Name | Wali Dad                    |  |
| Type of Asset Provided       | Cow                         |  |
| Current Status 1. Present,   |                             |  |
| 2. Sold,                     | 1. Present with Beneficiary |  |
| 3. Theft,                    | (Cow Sold and purchased     |  |
| 4. Other                     | Buffalo Calf)               |  |
|                              |                             |  |